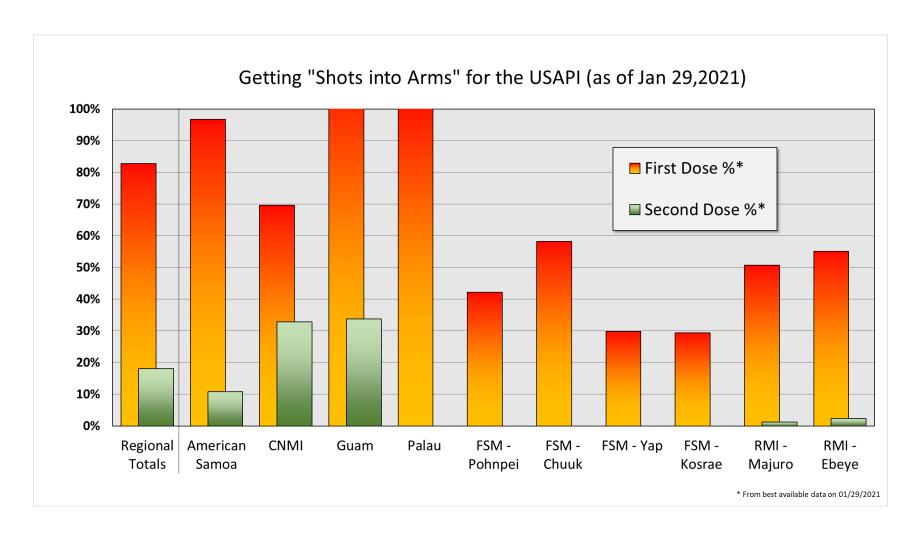

### **USAPI Vaccine Summary Tables:**

Vaccine Distribution in USAPI Jurisdictions (as of 01/29/2021)

| Jurisdiction    | Total<br>Vaccine<br>Received | First Doses<br>Received | First Doses<br>Given | First Dose<br>%* | Second<br>Doses<br>Given | Second<br>Dose %* |
|-----------------|------------------------------|-------------------------|----------------------|------------------|--------------------------|-------------------|
| Regional Totals | 110,400                      | 55,200                  | 45,656               | 83%              | 9,954                    | 18%               |
| American Samoa  | 18,450                       | 9,225                   | 8,926                | 97%              | 997                      | 11%               |
| CNMI            | 18,650                       | 9,325                   | 6,486                | 70%              | 3,058                    | 33%               |
| Guam            | 34,300                       | 17,150                  | 19,455               | 113%             | 5,793                    | 34%               |
| Palau           | 6,000                        | 3,000                   | 3,109                | 104%             | 0                        | 0%                |
| FSM - Pohnpei   | 7,200                        | 3,600                   | 1,519                | 42%              | 0                        | 0%                |
| FSM - Chuuk     | 5,700                        | 2,850                   | 1,658                | 58%              | 0                        | 0%                |
| FSM - Yap       | 3,500                        | 1,750                   | 522                  | 30%              | 0                        | 0%                |
| FSM - Kosrae    | 3,000                        | 1,500                   | 441                  | 29%              | 0                        | 0%                |
| RMI - Majuro    | 9,400                        | 4,700                   | 2,383                | 51%              | 57                       | 1%                |
| RMI - Ebeye     | 4,200                        | 2,100                   | 1,157                | 55%              | 49                       | 2%                |