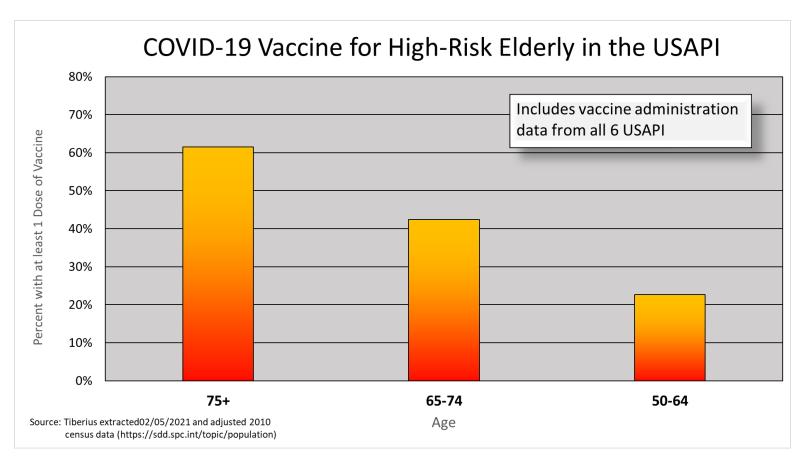

Vaccine Distribution Phase for USAPI Jurisdictions (as of 02/05/2021)

|                | Phase 1a |                                         | Phase 1b         |                                                                 |                     | Phase 1c                                        |                               | Phase 2 |     |     |     |
|----------------|----------|-----------------------------------------|------------------|-----------------------------------------------------------------|---------------------|-------------------------------------------------|-------------------------------|---------|-----|-----|-----|
| Jurisdiction   | HCWs     | Long-term<br>care facility<br>residents | ≥75 years of age | First<br>responders<br>and<br>Frontline<br>essential<br>workers | ≥65 years of<br>age | 16–64 years<br>with high-<br>risk<br>conditions | Other<br>Essential<br>Workers | 60+     | 50+ | 40+ | Any |
| American Samoa | Х        | n/a                                     | Х                | Х                                                               | Х                   | Х                                               | Х                             | X       | X   |     |     |
| CNMI           | Х        | n/a                                     | Х                | Х                                                               | Х                   | Х                                               |                               | Х       |     |     |     |
| Guam           | Х        | Х                                       | Х                | Х                                                               | Х                   |                                                 | Х                             | Х       | Х   |     |     |
| Palau          | Х        | n/a                                     | Х                | Х                                                               | Х                   | Х                                               | Х                             | Х       | Х   |     |     |
| FSM - Pohnpei  | Х        | n/a                                     | Х                | Х                                                               | Х                   | Х                                               | Х                             | Х       | Х   | Х   |     |
| FSM - Chuuk    | Х        | n/a                                     | Х                | Х                                                               | Х                   | Х                                               | Х                             | Х       | Х   | Х   |     |
| FSM - Yap      | Х        | n/a                                     | Х                | Х                                                               | Х                   | Х                                               | Х                             | Х       | Х   |     |     |
| FSM - Kosrae   | Х        | n/a                                     | Х                | Х                                                               | Х                   | Х                                               | Х                             | Х       |     |     |     |
| RMI - Majuro   | Х        | n/a                                     | Х                | Х                                                               | Х                   | Х                                               | Х                             | Х       | Х   | Х   | Х   |
| RMI - Ebeye    | Х        | n/a                                     | Х                | Х                                                               | Х                   | Х                                               | Х                             | Х       | Х   | Х   | X   |

X: Has begun vaccinating in this category