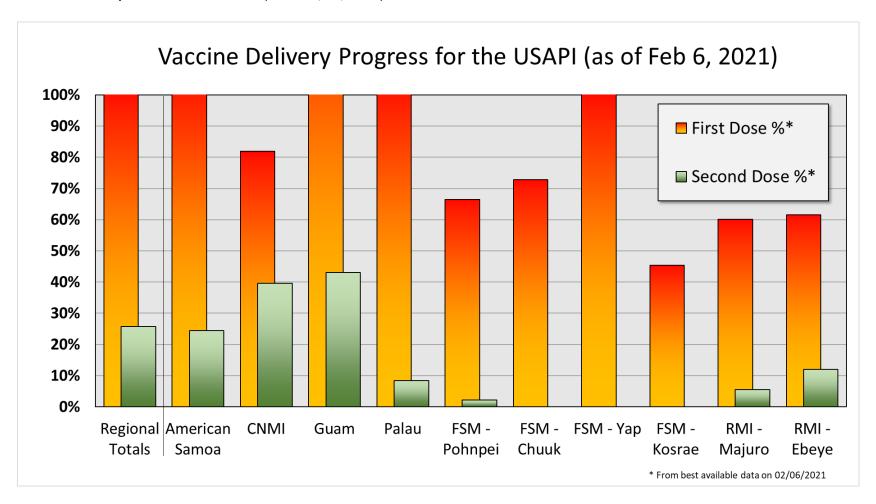

#### **USAPI Vaccine Summary Tables:**

Vaccine Distribution in USAPI Jurisdictions (as of 02/05/2021)

| Jurisdiction    | Total<br>Vaccine<br>Received | First Doses<br>Received | First Doses<br>Given | First Dose<br>%* | Second<br>Doses<br>Given | Second<br>Dose %* |
|-----------------|------------------------------|-------------------------|----------------------|------------------|--------------------------|-------------------|
| Regional Totals | 110,400                      | 55,200                  | 55,902               | 101%             | 14,177                   | 26%               |
| American Samoa  | 18,450                       | 9,225                   | 9,775                | 106%             | 2,252                    | 24%               |
| CNMI            | 18,650                       | 9,325                   | 7,633                | 82%              | 3,692                    | 40%               |
| Guam            | 34,300                       | 17,150                  | 24,360               | 142%             | 7,393                    | 43%               |
| Palau           | 6,000                        | 3,000                   | 3,109                | 104%             | 251                      | 8%                |
| FSM - Pohnpei   | 7,200                        | 3,600                   | 2,394                | 67%              | 77                       | 2%                |
| FSM - Chuuk     | 5,700                        | 2,850                   | 2,075                | 73%              | 0                        | 0%                |
| FSM - Yap       | 3,500                        | 1,750                   | 1,760                | 101%             | 0                        | 0%                |
| FSM - Kosrae    | 3,000                        | 1,500                   | 681                  | 45%              | 0                        | 0%                |
| RMI - Majuro    | 9,400                        | 4,700                   | 2,822                | 60%              | 260                      | 6%                |
| RMI - Ebeye     | 4,200                        | 2,100                   | 1,293                | 62%              | 252                      | 12%               |

Vaccine Delivery in USAPI Jurisdictions (as of 02/05/2021)

<sup>\* &</sup>quot;First Dose Percent" based on available doses and vaccine reports for Friday 02/06/21

Vaccine targets for USAPI Jurisdictions (as of 02/05/2021)