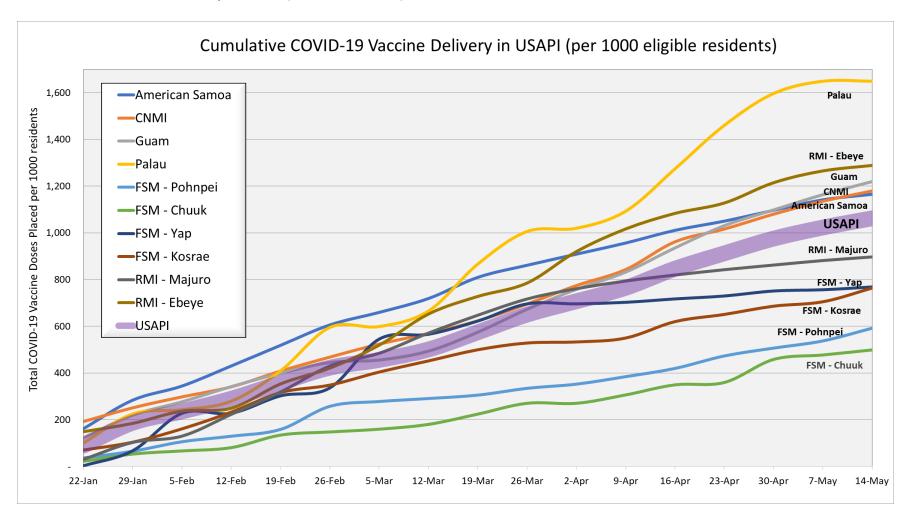

4. Vaccine targets for USAPI Region (as of 05/14/2021)

5. Pace of Vaccine Delivery in USAPI (as of 05-14-2021)

6. Vaccine Delivery in USAPI Jurisdictions by Age (as of 05/14/2021)

**Includes Outer Islands** 