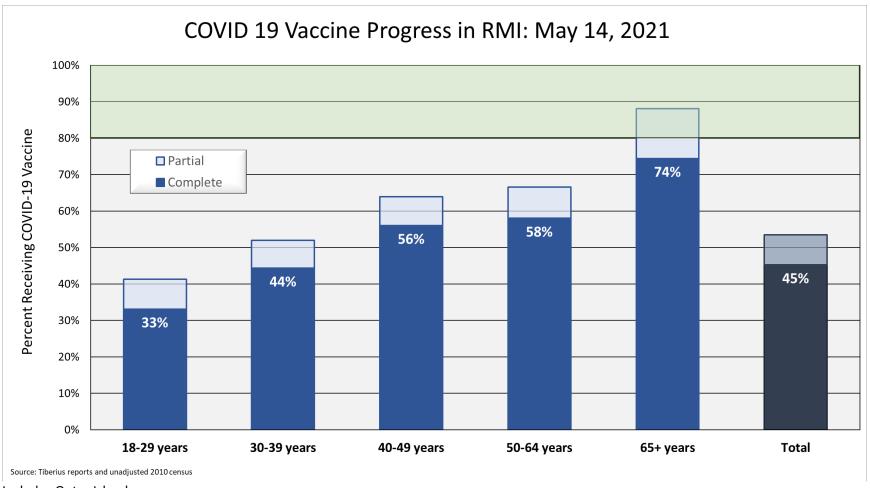

4. Vaccine targets for USAPI Region (as of 05/14/2021)

5. Pace of Vaccine Delivery in USAPI (as of 05-14-2021)

6. Vaccine Delivery in USAPI Jurisdictions by Age (as of 05/14/2021)

**Includes Outer Islands** 