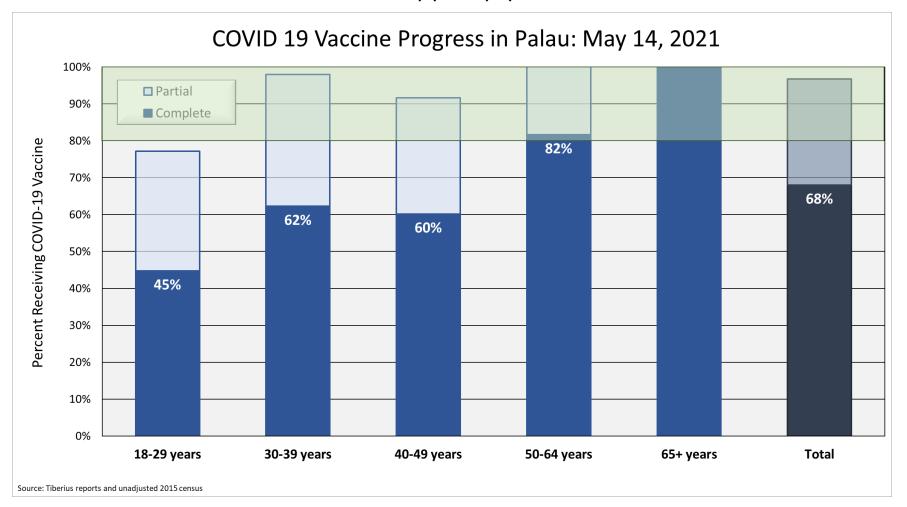

4. Vaccine targets for USAPI Region (as of 05/14/2021)

5. Pace of Vaccine Delivery in USAPI (as of 05-14-2021)

6. Vaccine Delivery in USAPI Jurisdictions by Age (as of 05/14/2021)

**Includes Outer Islands** 