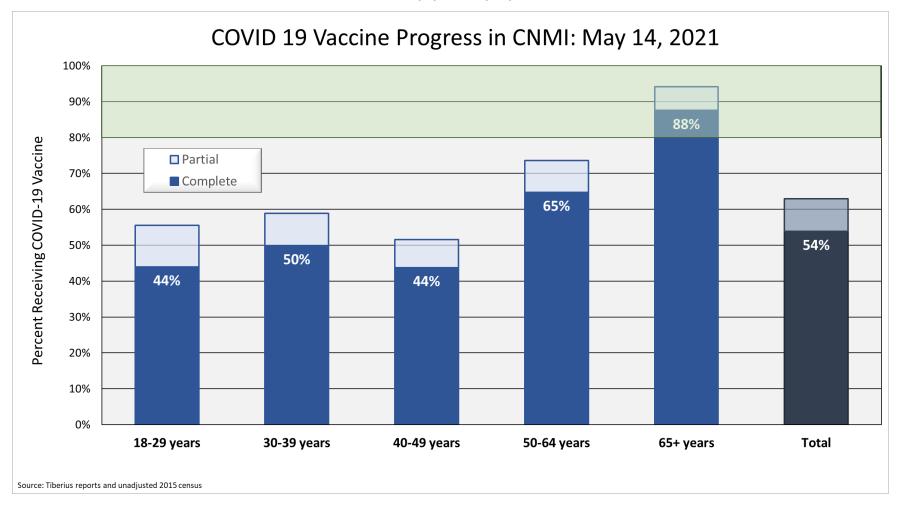

4. Vaccine targets for USAPI Region (as of 05/14/2021)

5. Pace of Vaccine Delivery in USAPI (as of 05-14-2021)

6. Vaccine Delivery in USAPI Jurisdictions by Age (as of 05/14/2021)

**Includes Outer Islands** 