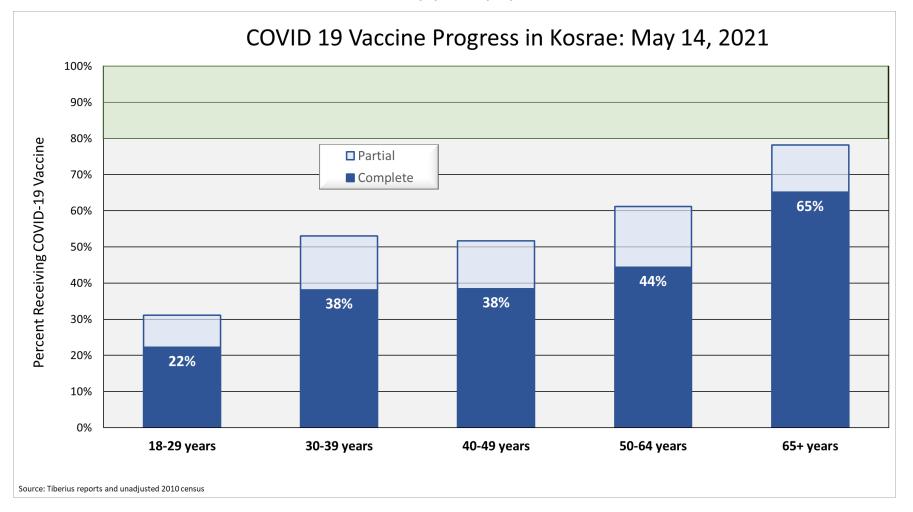

4. Vaccine targets for USAPI Region (as of 05/14/2021)

5. Pace of Vaccine Delivery in USAPI (as of 05-14-2021)

6. Vaccine Delivery in USAPI Jurisdictions by Age (as of 05/14/2021)

**Includes Outer Islands** 