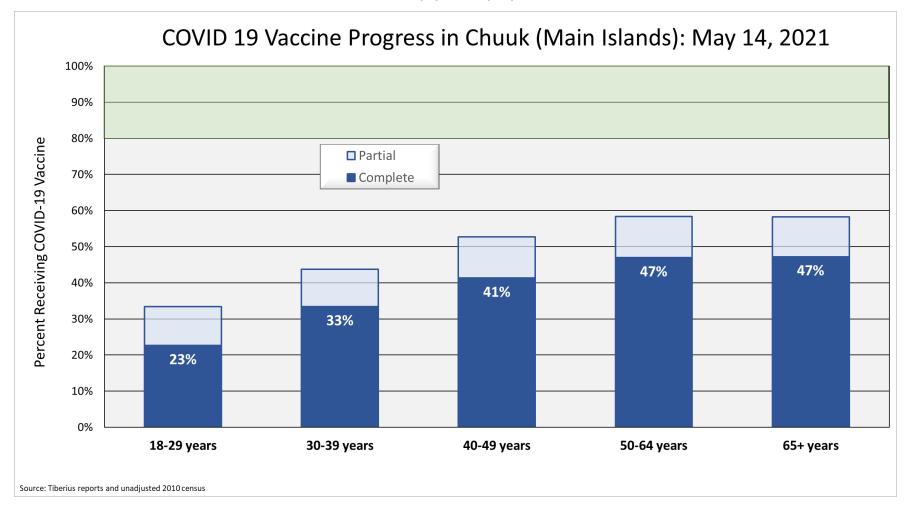

4. Vaccine targets for USAPI Region (as of 05/14/2021)

5. Pace of Vaccine Delivery in USAPI (as of 05-14-2021)

6. Vaccine Delivery in USAPI Jurisdictions by Age (as of 05/14/2021)

**Includes Outer Islands** 