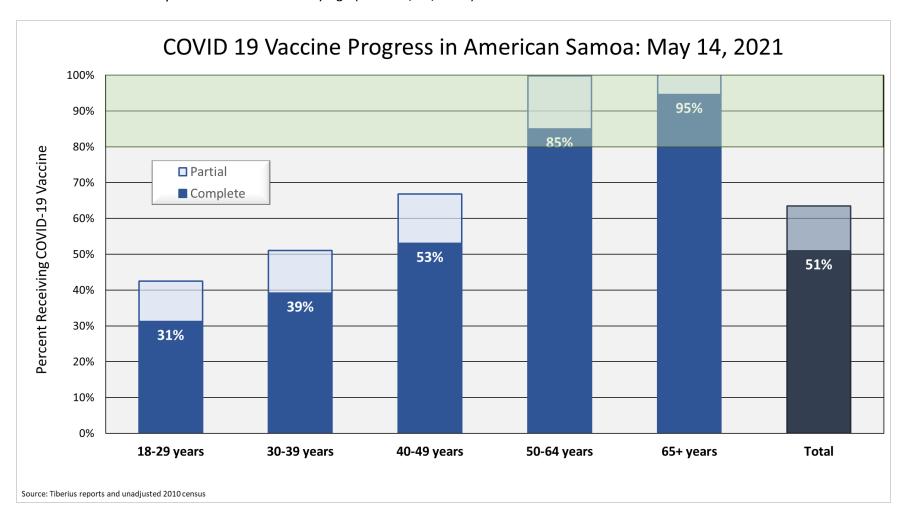

4. Vaccine targets for USAPI Region (as of 05/14/2021)

5. Pace of Vaccine Delivery in USAPI (as of 05-14-2021)

6. Vaccine Delivery in USAPI Jurisdictions by Age (as of 05/14/2021)

**Includes Outer Islands** 