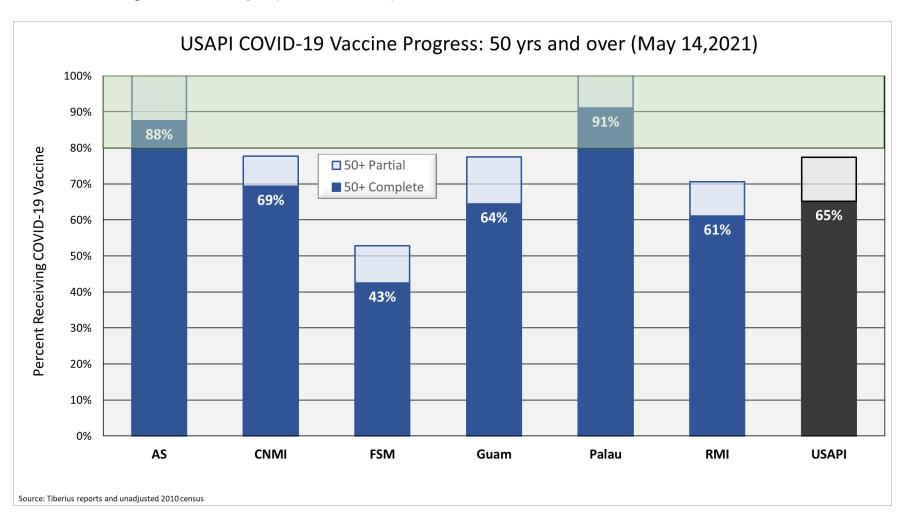

4. Vaccine targets for USAPI Region (as of 05/14/2021)

5. Pace of Vaccine Delivery in USAPI (as of 05-14-2021)

6. Vaccine Delivery in USAPI Jurisdictions by Age (as of 05/14/2021)

**Includes Outer Islands** 