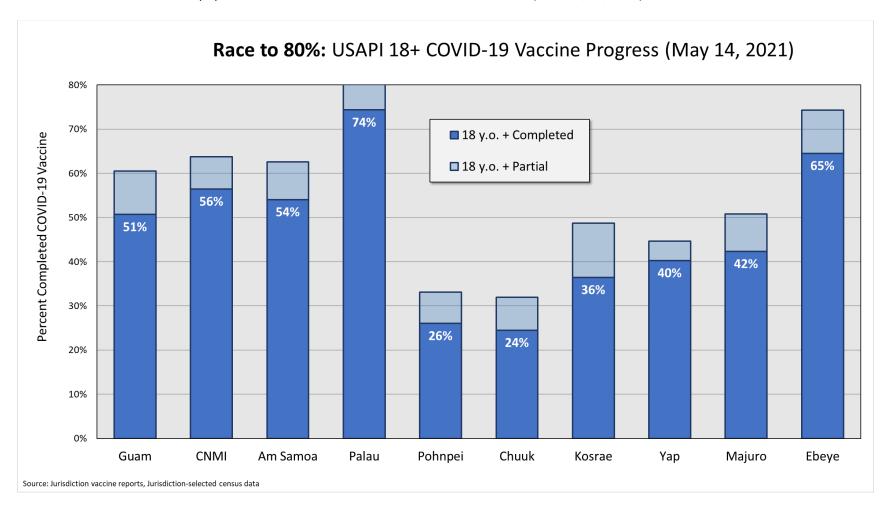

Note: Some totals may differ as vaccine data for smaller islands is derived from local data sources.

3. "Race to 80%": Percent of population 18+ who have had at least one vaccine dose (as of 05/14/2021)