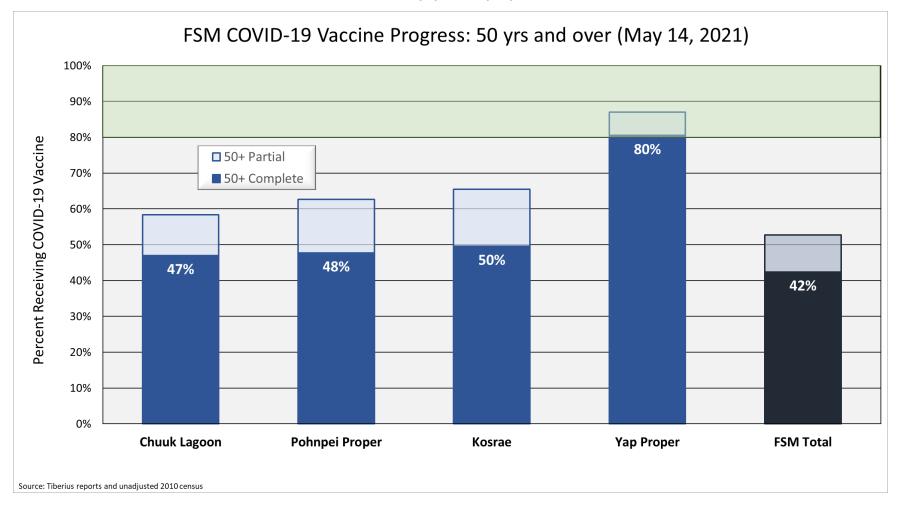

4. Vaccine targets for USAPI Region (as of 05/14/2021)

5. Pace of Vaccine Delivery in USAPI (as of 05-14-2021)

6. Vaccine Delivery in USAPI Jurisdictions by Age (as of 05/14/2021)

**Includes Outer Islands** 