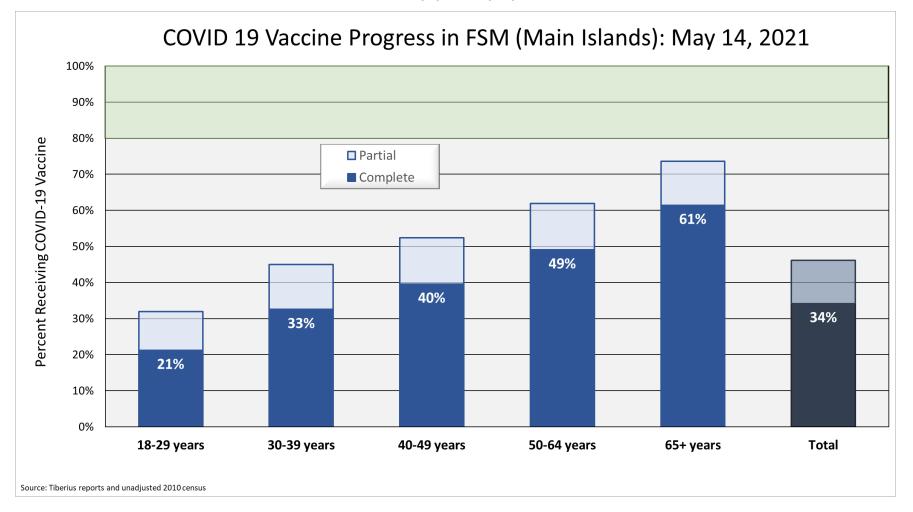

4. Vaccine targets for USAPI Region (as of 05/14/2021)

5. Pace of Vaccine Delivery in USAPI (as of 05-14-2021)

6. Vaccine Delivery in USAPI Jurisdictions by Age (as of 05/14/2021)

**Includes Outer Islands** 