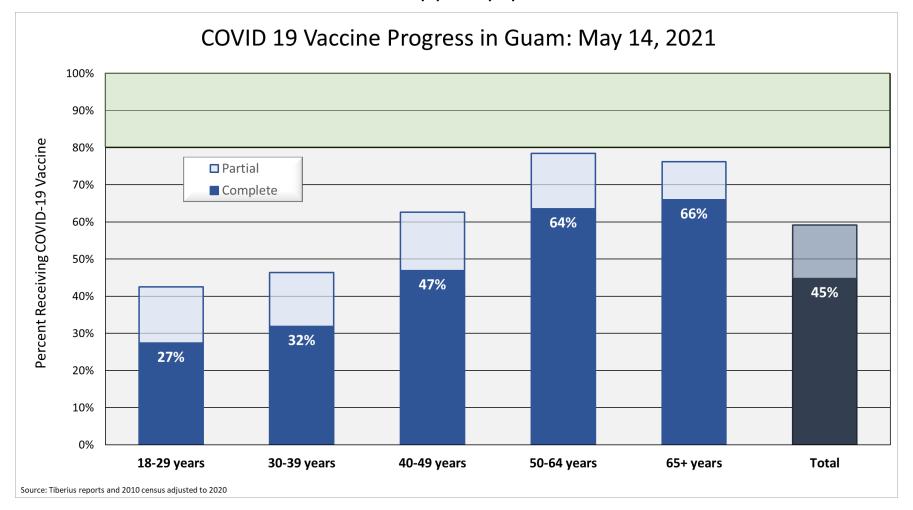

4. Vaccine targets for USAPI Region (as of 05/14/2021)

5. Pace of Vaccine Delivery in USAPI (as of 05-14-2021)

6. Vaccine Delivery in USAPI Jurisdictions by Age (as of 05/14/2021)

**Includes Outer Islands** 