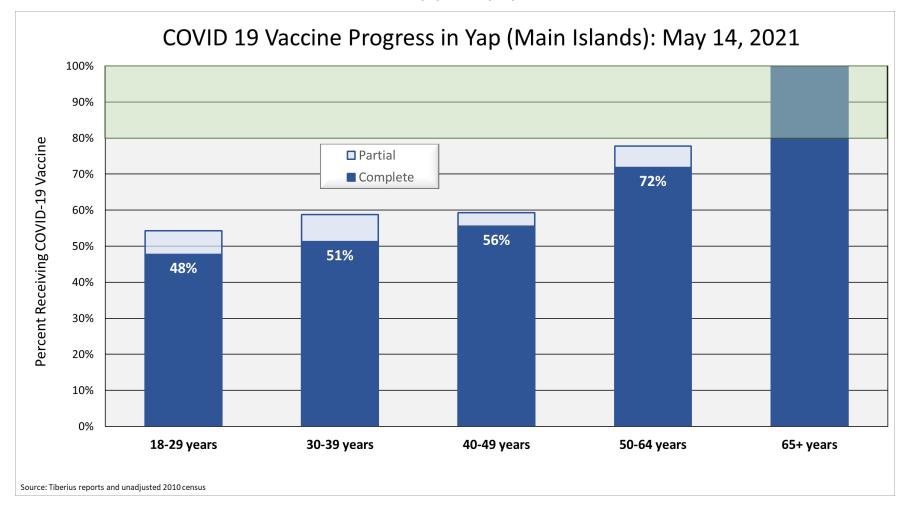

4. Vaccine targets for USAPI Region (as of 05/14/2021)

5. Pace of Vaccine Delivery in USAPI (as of 05-14-2021)

6. Vaccine Delivery in USAPI Jurisdictions by Age (as of 05/14/2021)

**Includes Outer Islands** 